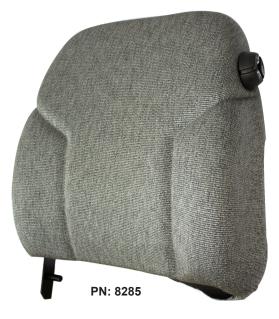

800-328-1752 308 NW 2nd Street • Renville, MN 56284

## **APPLICATIONS**



Fits – Case IH 5100 Series Maxxum 5120\*, 5130\*, 5140\*; 5200 Series Maxxum 5220\*, 5230\*, 5240\*, 5250\*; Magnum Series 7110, 7120, 7130, 7140, 7150, 7210, 7220, 7230, 7240, 7250, 8910, 8920, 8930, 8940, 8950, 9110\*\*, 9130\*\*, 9150\*\*, 9170\*\*, 9180\*\*, 9210, 9230, 9240, 9250, 9260, 9270, 9280, 9310, 9330, 9350, 9370\*\*; Case IH Combine 1666

\*CUSHIONS WITH FRAME (PNs: 8285 & 8286) WILL NOT WORK IF ORIGINAL CASE IH 5100 OR 5200 SERIES MAXXUM SEAT HAS THE SEAT DEPTH/ANGLE ADJUSTMENT IN THE FRONT OF THE SEAT CUSHION, ORDER BACKREST AND SEAT CUSHIONS WITHOUT FRAME INSTEAD (PNs: 7998 & 7999). \*\*ONLY 7/89-8/90 WITH SERIAL NUMBER JCB0003600 & AFTER

## BACKREST CUSHION WITH FRAME

SEAT CUSHION WITH FRAME