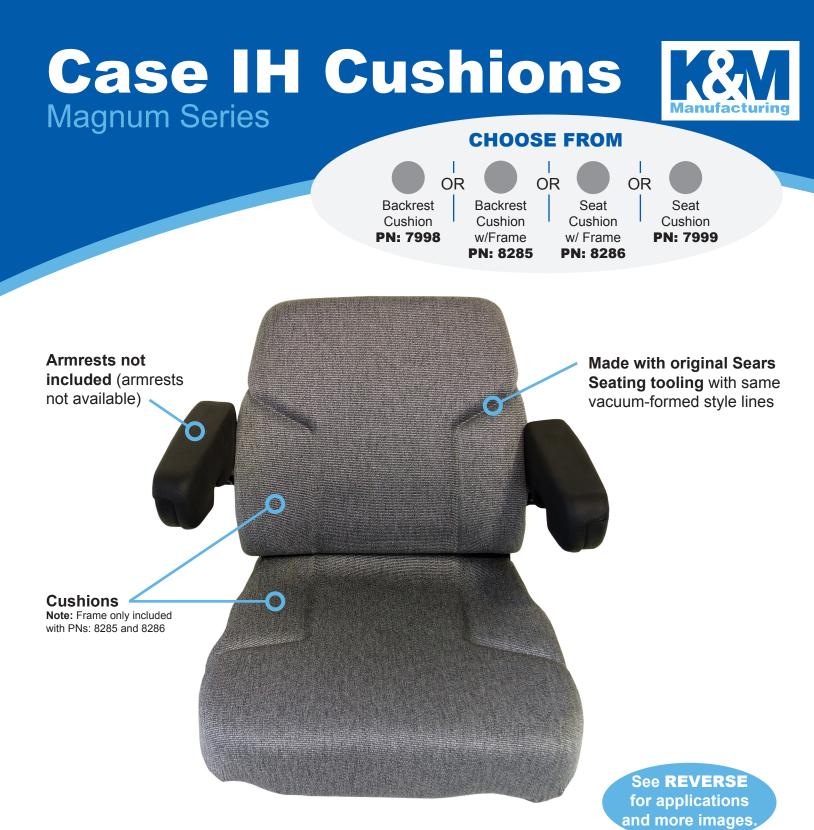

\*Cushions with frame (PNs: 8285 & 8286) WILL NOT WORK if original Case IH 5100 or 5200 Series Maxxum seat has the seat depth/angle adjustment in the front of the seat cushion, order backrest and seat cushions without frame instead (PNs: 7998 & 7999).

• Detailed mounting instructions and installation kit included

800-328-1752 308 NW 2nd Street • Renville, MN 56284