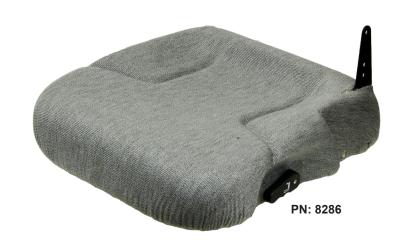

800-328-1752 308 NW 2nd Street • Renville, MN 56284

## **APPLICATIONS**



Fits – Case IH 5100 Series Maxxum 5120\*, 5130\*, 5140\*; 5200 Series Maxxum 5220\*, 5230\*, 5240\*, 5250\*; Magnum Series 7110, 7120, 7130, 7140, 7150, 7210, 7220, 7230, 7240, 7250, 8910, 8920, 8930, 8940, 8950, 9110\*\*, 9130\*\*, 9150\*\*, 9170\*\*, 9180\*\*, 9210, 9230, 9240, 9250, 9260, 9270, 9280, 9310, 9330, 9350, 9370\*\*; Case IH Combine 1666

\*CUSHIONS WITH FRAME (PNs: 8285 & 8286) WILL NOT WORK IF ORIGINAL CASE IH 5100 OR 5200 SERIES MAXXUM SEAT HAS THE SEAT DEPTH/ANGLE ADJUSTMENT IN THE FRONT OF THE SEAT CUSHION, ORDER BACKREST AND SEAT CUSHIONS WITHOUT FRAME INSTEAD (PNs: 7998 & 7999). \*\*ONLY 7/89-8/90 WITH SERIAL NUMBER JCB0003600 & AFTER

## BACKREST CUSHION WITH FRAME

SEAT CUSHION WITH FRAME